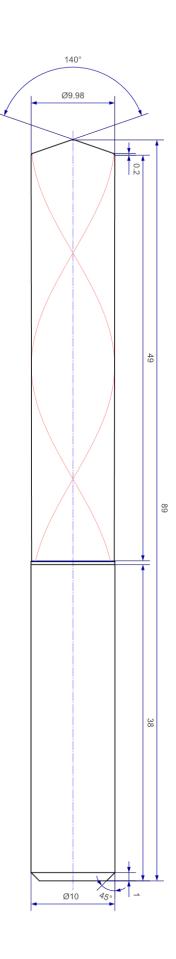

## Tool details:

- Diameter: 9.98mm
- Flute length: 48mm
- Drilling depth approx.: 35mm
- Shank diameter: 10mm

<u>Tool comes complete with wheels + 3D model attached.</u> --All operations, cycles, feeds, etc. are perfectly coordinated—