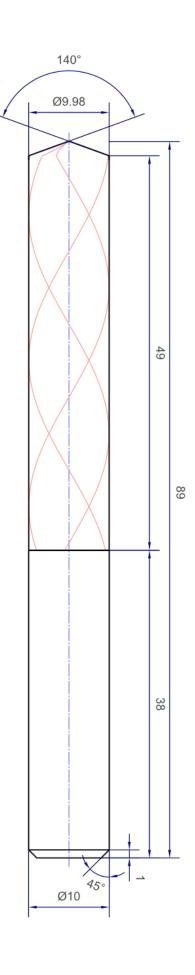

### **Tool details:**

Diameter: 9.98mmFlute length: 47mm

Drilling depth approx.: 35mm

• Shank diameter: 10mm