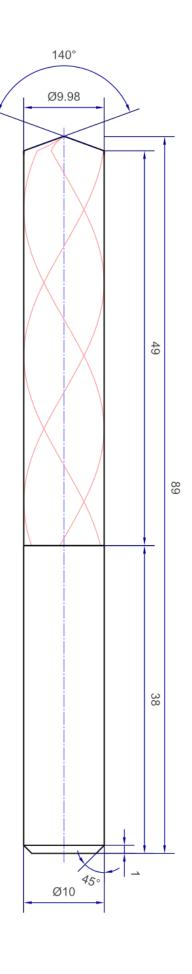

### Tool details:

Diameter: 9.98mmFlute length: 47mm

Drilling depth approx.: 35mm

Charled in a start 10 and 10 a

• Shank diameter: 10mm