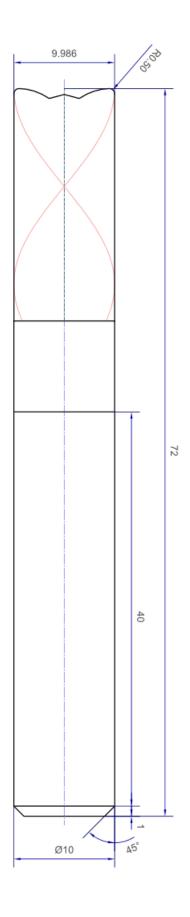

#### **Tool details:**

• Diameter: 9.986mm

Cutting edge length: 22.8mm

• Shank diameter: 10mm